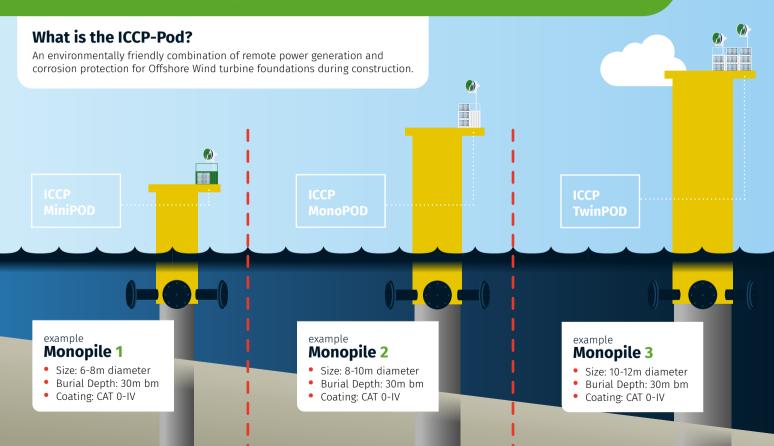

## **Eco-Friendly Corrosion Protection**



## **Ultimate Foundation Protection**

STEP 1

Design



- All-in-one package
- Easy to configure
- Reduced amount of steel and coating

STEP 2

Installation



- Protection during off-grid phase
- Single-lift unit by crane or helicopter
- Risk reduction and deployment duration
- Ultimate sustainable corrosion protection

STEP 3

**0&M** 



- Autonomous operation
- Power support during WTG O&M
- 24/7 NAVAID power support
- 24/7 onshore remote monitoring

STEP 4

**Lifetime Extension** 



- Extension of foundation lifetime
- Low carbon footprint
- 24/7 Remote support
- Zero toxic waste



More info? ICCPpod.com

Or scan the OR code

Learn more about the ICCPpod. The ultimate sustainable offshore foundation protection. **CORROSION** 



**corrosion.nl:** info@corrosion.nl **amphibiousene